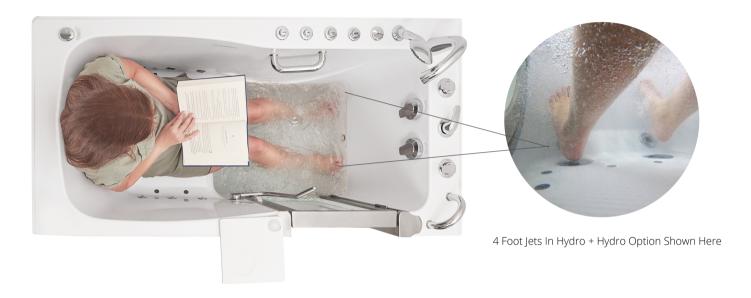

#### Ella Ultimate Walk-In Bath

Air + Hydro Therapy Massage + Independent Foot Massage (Ultimate is equipped with 2 hydro pumps and one air pump)

Experience an instant, in-home foot massage from Ella's Bubbles in just minutes!