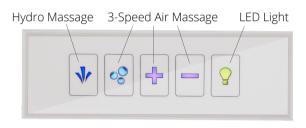

ptions

#### Ella Ultimate Walk-In Bath

Air + Hydro Therapy Massage + Independent Foot Massage (Ultimate is equipped with 2 hydro pumps and one air pump)

Experience an instant, in-home foot massage from Ella's Bubbles in just minutes!





LED Chromatherapy Light

Stainless Steel Removable Door Patented & Detachable 360° Swivel Tray

Ozone Sterilization Infusion™ Microbubble Therapy

## Ella Gravity Driven 2" Dual Drain Technology

Ella acrlylic walk-in tubs include our Dual Drain Technology, which has 2 independent overflows, two 2-inch floor drains which can be operated independently by stainless steel cables to assure reliable and fast draining. In addition, both drain openers are equipped with ADA compatible extension handles for easy and comfortable use.



### **Control Options**



Digital Push Control



ON/OFF Push Control

## Faucet Options



Ella 2 Piece Fast-Fill Faucet (Chrome or Brushed Nickel)



Ella 5 Piece Fast-Fill Faucet