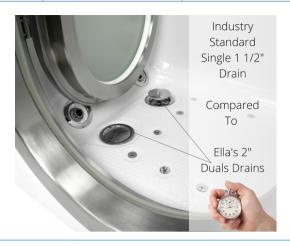

## Ella Gravity Driven 2" Dual Drain Technology

Ella acrlylic walk-in tubs include our Dual Drain Technology, which has 2 independent overflows, two 2-inch floor drains which can be operated independently by stainless steel cables to assure reliable and fast draining. In addition, both drain openers are equipped with ADA compatible extension handles for easy and comfortable use.