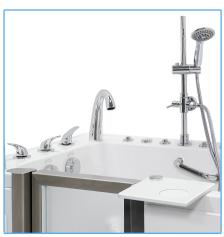

## Faucet Options

Ella 2 Piece Fast-Fill Faucet (Chrome or Brushed Nickel)

Ella 5 Piece Fast-Fill Faucet