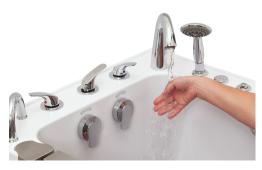

## Faucet Options

Ella 2 Piece Fast-Fill Faucet (Chrome or Brushed Nickel)

Ella 5 Piece Fast-Fill Faucet