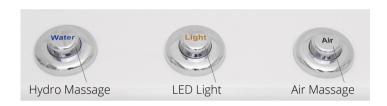

te Walk-In Bath

Air + Hydro Therapy Massage + Independent Foot Massage (Ultimate is equipped with 2 hydro pumps and one air pump)

Experience an instant, in-home foot massage from Ella's Bubbles in just minutes!





LED Chromatherapy Light

Stainless Steel Removable Door Patented & Detachable 360° Swivel Tray

Ozone Sterilization Infusion™ Microbubble Therapy

## Ella Gravity Driven 2" Dual Drain Technology

Ella acrlylic walk-in tubs include our Dual Drain Technology, which has 2 independent overflows, two 2-inch floor drains which can be operated independently by stainless steel cables to assure reliable and fast draining. In addition, both drain openers are equipped with ADA compatible extension handles for easy and comfortable use.



### **Control Options**



Digital Push Control



ON/OFF Push Control

## Faucet Options



Ella 2 Piece Fast-Fill Faucet (Chrome or Brushed Nickel)



Ella 5 Piece Fast-Fill Faucet