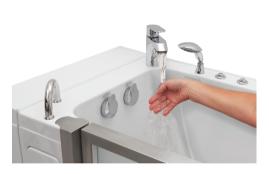

## Faucet Options

Ella 2 Piece Fast-Fill Faucet (Chrome or Brushed Nickel)

Ella 5 Piece Fast-Fill Faucet