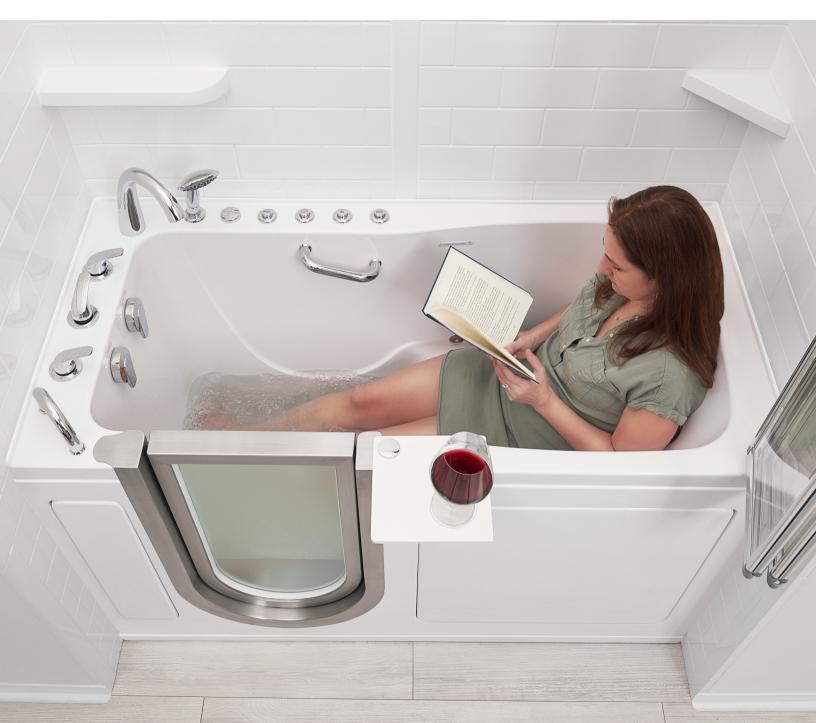

# Elite, Royal, & Petite Walk-In Baths

Air + Hydro Therapy Massage (Images Below)

It only takes a few minutes before you enjoy a therapeutic and relaxing foot massage from Ella's Bubbles.

Disclaimer: Petite model does not include a deck mounted grab bar and has a slightly different shell design. Elite, Petite, & Royal - Extra 2 hydro jets added for the hydro + hydro option. Model Options

LED Chromatherapy Light

Stainless Steel Removable Door Patented & Detachable 360° Swivel Tray

Ozone Sterilization Infusion™ Microbubble Therapy

## Ella Gravity Driven 2" Dual Drain Technology

Ella acrlylic walk-in tubs include our Dual Drain Technology, which has 2 independent overflows, two 2-inch floor drains which can be operated independently by stainless steel cables to assure reliable and fast draining. In addition, both drain openers are equipped with ADA compatible extension handles for easy and comfortable use.

### **Control Options**

Digital Push Control

ON/OFF Push Control

## Faucet Options

Ella 2 Piece Fast-Fill Faucet (Chrome or Brushed Nickel)

Ella 5 Piece Fast-Fill Faucet