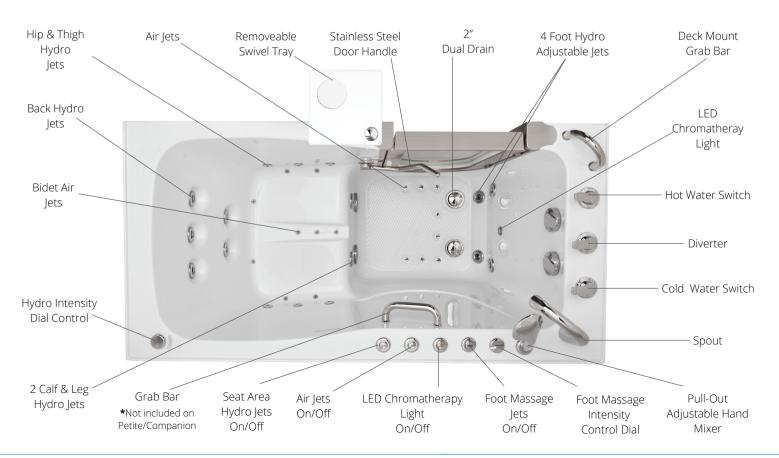

# Elite, Royal, & Petite Walk-In Baths

Air + Hydro Therapy Massage (Images Below)

It only takes a few minutes before you enjoy a therapeutic and relaxing foot massage from Ella's Bubbles.

Disclaimer: Petite model does not include a deck mounted grab bar and has a slightly different shell design. Elite, Petite, & Royal - Extra 2 hydro jets added for the hydro + hydro option. Model Options

#### Ella Ultimate Walk-In Bath

Air + Hydro Therapy Massage + Independent Foot Massage (Ultimate is equipped with 2 hydro pumps and one air pump)

Experience an instant, in-home foot massage from Ella's Bubbles in just minutes!

LED Chromatherapy Light

Stainless Steel Removable Door Patented & Detachable 360° Swivel Tray

Ozone Sterilization Infusion™ Microbubble Therapy